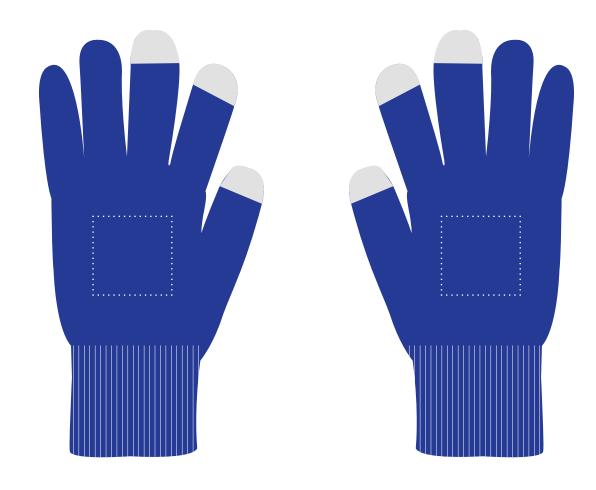

### **Glove Colour**

Blue

Touchscreen Gloves - Blue Branding Method: Screen Printed

## **Logo Size**

35mm x 35mm